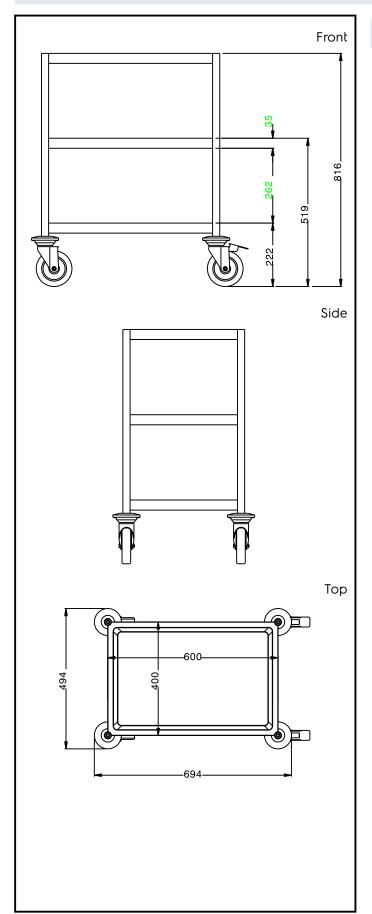

### **Key Information:**

External dimensions, Width:

361226 (STR403)495 mmExternal dimensions, Depth:695 mmExternal dimensions, Height:816 mmWheel material:Zinc platedWheel diameter:Ø 125Net weight:18 kg